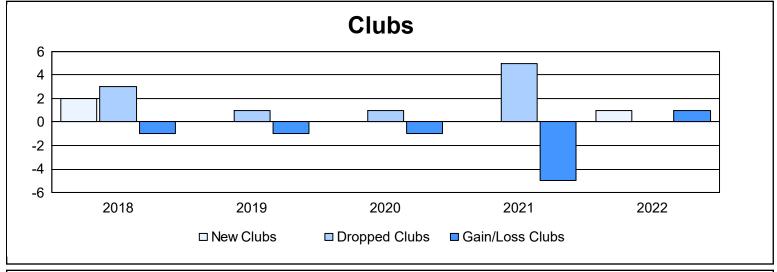

District LC 4 As of June 2022 Cumulative

| Year      | New<br>Clubs | Dropped<br>Clubs | Gain/<br>Loss<br>Clubs | New<br>Members | Charter<br>Members | Reinstate<br>Members | Transfer<br>Members | Total<br>Member<br>Added | Total<br>Members<br>Dropped | Gain/<br>Loss<br>Members |
|-----------|--------------|------------------|------------------------|----------------|--------------------|----------------------|---------------------|--------------------------|-----------------------------|--------------------------|
| 2017-2018 | 2            | 3                | -1                     | 131            | 50                 | 4                    | 1                   | 186                      | 225                         | -39                      |
| 2018-2019 | 0            | 1                | -1                     | 111            | 0                  | 3                    | 3                   | 117                      | 179                         | -62                      |
| 2019-2020 | 0            | 1                | -1                     | 97             | 7                  | 1                    | 15                  | 120                      | 185                         | -65                      |
| 2020-2021 | 0            | 5                | -5                     | 61             | 4                  | 3                    | 0                   | 68                       | 164                         | -96                      |
| 2021-2022 | 1            | 0                | 1                      | 151            | 22                 | 13                   | 3                   | 189                      | 115                         | 74                       |
| Average   | 1            | 2                | -1                     | 110            | 17                 | 5                    | 4                   | 136                      | 174                         | -38                      |